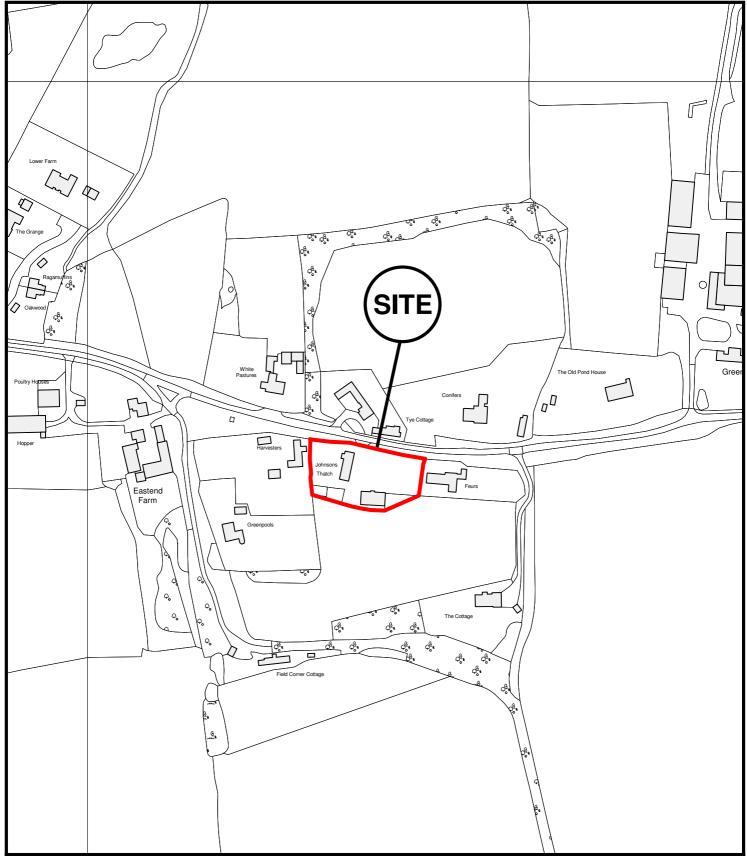

East Herts Council Wallfields Pegs Lane Hertford SG13 8EQ

Tel: 01279 655261

Address: Johnsons Thatch, East End, Furneux Pelham, Buntingford,

Hertfordshire, SG9 0JU

Reference: E/13/0387/A

Scale: 1:2500

O.S Sheet: TL4527